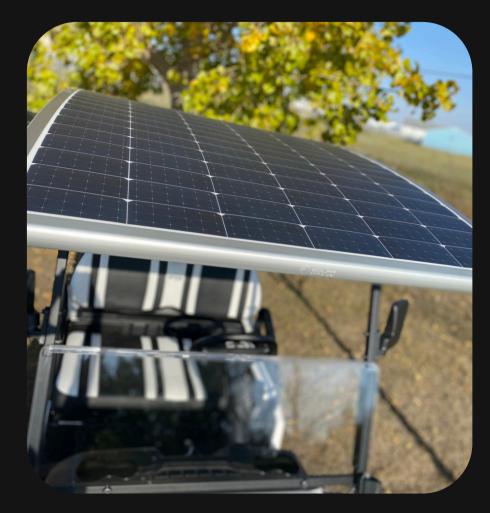

## TECHNOLOGY TO POWER YOUR GAME

- FTR Solar Drive 360 Watt Roof
- Flexible Modular PV Sheet
- 15.5 KG Total Weight
- 0 10.4 Amp Max PV Input Current

### Power to Run all Day

The FTR GOLF Flagship Solar Drive Roof system generates 360 watts of power to enhance your game. With our cars running longer, your carbon footprint is reduced, making your course greener than others.

#### Stylish Performance

Extra Shade, Extra Comfort: Our Extended Canopy Redefines Your Ride

2 Year Warranty on all Parts