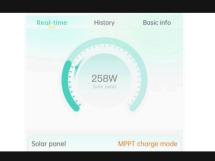

# **BLUETOOTH APPLICATION**

- Bluetooth Smartphone application available on Apple or Google Play
- Monitor Power Recovery
- Data Historian

## User Friendly

By utilizing a user-friendly mobile app, you can monitor and control the input power to optimize your utilization of solar energy!